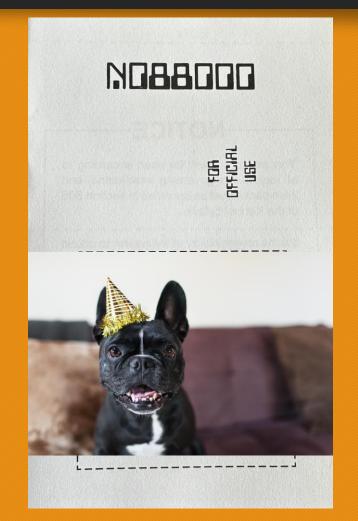

### PHOTOGRAPH PAGE

- 1. TAPE, GLUE, STAPLE, SEW, OR OTHERWISE AFFIX A PHOTOGRAPH IN THE SPACE SHOWN BELOW
- 2. SOME PACKS HAVE
  REQUIREMENTS FOR THE
  TYPE OF PHOTO, MUST BE OF
  A DOG
- 3. SOME PACKS WILL STATE IT MUST BE YOU
- 4. THE ONLY KENNEL REQUIREMENT IS THAT IT BE A PHOTOGRAPH

ATTACH PHOTOGRAPH HERE

## PHOTOGRAPH PAGE EXAMPLES