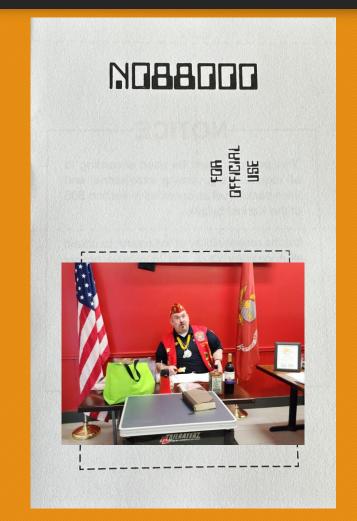

### PHOTOGRAPH PAGE

- 1. TAPE, GLUE, STAPLE, SEW, OR OTHERWISE AFFIX A PHOTOGRAPH IN THE SPACE SHOWN BELOW
- 2. SOME PACKS HAVE
  REQUIREMENTS FOR THE
  TYPE OF PHOTO, MUST BE OF
  A DOG
- 3. SOME PACKS WILL STATE IT MUST BE YOU
- 4. THE ONLY KENNEL REQUIREMENT IS THAT IT BE A PHOTOGRAPH

ATTACH PHOTOGRAPH HERE

## PHOTOGRAPH PAGE EXAMPLES