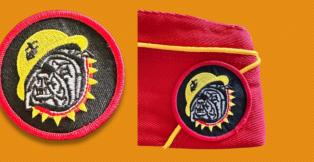

### **OPTIONAL ITEMS TO WEAR WITH MCL UNIFORM**

- MAY WEAR YOUR MODD COLLAR
- MAY WEAR AN MODD SHOULDER PATCH (PICTURED AT RIGHT) IN LIEU OF AMERICAN FLAG PATCH ON RIGHT SHOULDER OF THE WHITE UNDRESS UNIFORM SHIRT (SHORT AND LONG SLEEVE)
- PLACED 1½ INCHES BELOW THE SHOULDER SEAM AND CENTERED ON THE SLEEVE