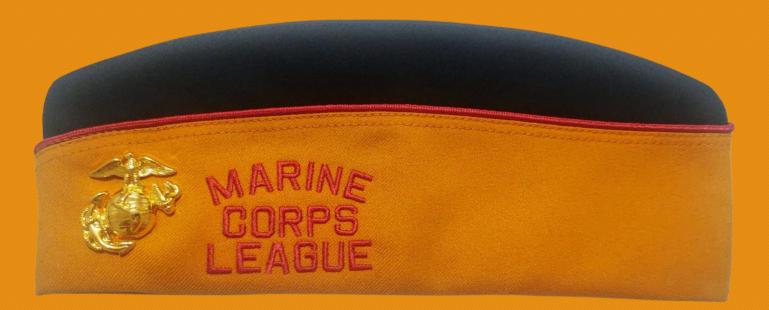

### REQUIRED AND AUTHORIZED ITEMS TO WEAR ON MODD COVERS

#### **USMC EGA**

MUST BE WORN BY ALL MEMBERS OF THE MODD ON THEIR UNIFORM COVER IN THE POST HOLE ON THE FRONT LEFT SIDE OF COVER

### MODD COVER PATCH CAP

MUST BE WORN BY ALL MEMBERS OF THE MODD ON THEIR UNIFORM COVER. SHOULD BE ALIGNED SO THAT THE HELMET ALIGNS WITH GOLD/RED PIPING ON RIGHT SIDE OF COVER

### **CAP STRIPS**

MAY BE WORN IN LIEU OF EMBROIDERING CURRENT OFFICE ON RIGHT SIDE OF COVER. MODD CAP STRIPS WILL NOT BE WORN ON COVERS WITH MCL DETACHMENT/DEPARTMENT CAP STRIPS OR DETCHMENT/DEPARTMENT EMBROIDERY

#### NO OTHER DECORATION, DEVICE OR ITEM IS TO BE WORN ON THE COVER