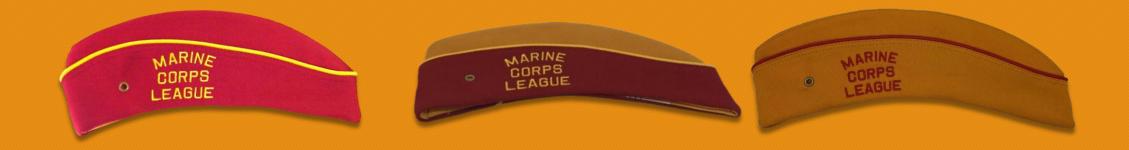

### MALE STYLE COVERS

#### **POUND LEVEL**

WORN BY ALL DOGS, INCLUDES MARINE EAGLE GLOBE AND ANCHOR ON LEFT SIDE AND MODD MALE STYLE COVER PATCH ON FRONT RIGHT SIDE

#### PACK LEVEL

WORN BY ALL CURRENT PACK OFFICERS AND PAST PACK LEADERS, INCLUDES MARINE EAGLE GLOBE AND ANCHOR ON LEFT SIDE AND MODD MALE STYLE COVER PATCH ON FRONT RIGHT SIDE

#### **KENNEL LEVEL**

WORN BY ALL CURRENT KENNEL OFFICERS AND PAST DIVISION VICE CHIEF DEVIL DOGS, INCLUDES MARINE EAGLE GLOBE AND ANCHOR ON LEFT SIDE AND MODD MALE STYLE COVER PATCH ON FRONT RIGHT SIDE

### FEMAL STYLE COVERS ARE OPTIONAL COVERS FOR WEAR BY FEMALE DOGS

#### **POUND LEVEL**

WORN BY ALL DOGS, INCLUDES MARINE EAGLE GLOBE AND ANCHOR ON LEFT SIDE AND MODD FEMALE STYLE COVER PATCH ON FRONT RIGHT SIDE

#### PACK LEVEL

WORN BY ALL CURRENT PACK OFFICERS AND PAST PACK LEADERS, INCLUDES MARINE EAGLE GLOBE AND ANCHOR ON LEFT SIDE AND MODD FEMALE STYLE COVER PATCH ON FRONT RIGHT SIDE

#### **KENNEL LEVEL**

WORN BY ALL CURRENT KENNEL OFFICERS AND PAST DIVISION VICE CHIEF DEVIL DOGS, INCLUDES MARINE EAGLE GLOBE AND ANCHOR ON LEFT SIDE AND MODD FEMALE STYLE COVER PATCH ON FRONT RIGHT SIDE