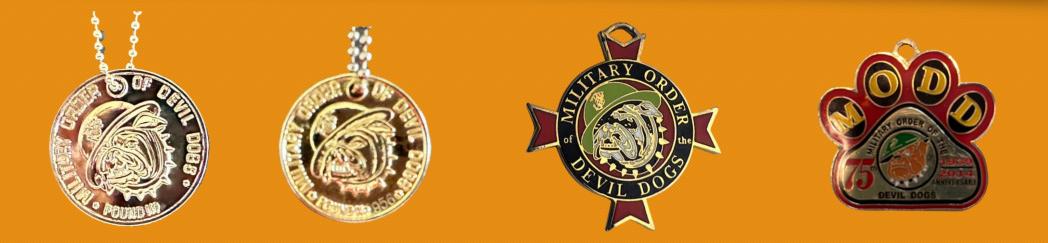

### MODD DOG TAGS - SILVER, GOLD, 50th & 75<sup>th</sup> ANNIVERSARY MEDALLIONS

### MODD DOG TAGS - ALL MEMBERS FRONT/REVERSE

- SILVER DISC -
  - FRONT
    - POUND # ENGRAVED ON FRONT
  - **REVERSE** 
    - FIRST INITIAL, LAST NAME ON 1<sup>ST</sup> LINE
    - PACK ON 2<sup>ND</sup> LINE
    - MODD DOG TAG # ON 3<sup>RD</sup> LINE
  - EXAMPLE:
    - J. SMITH
    - OHIO
    - 07-085

### MODD DOG TAGS - KENNEL STAFF FRONT/REAR

- FRONT
  - POUND # ENGRAVED ON FRONT
- **REVERSE** 
  - FIRST INITIAL, LAST NAME ON 1<sup>ST</sup> LINE
  - WHEN STAFF SERVICE IS COMPLETE, ENGRAVE WITH HIGHEST OFFICE HELD
  - MODD DOG TAG # ON 3<sup>RD</sup> LINE
- PAST KENNEL STAFF MAY RETAIN AND CONTINUE TO WEAR THEIR GOLD MODD DOG TAG

### MODD DOG TAGS - 50<sup>TH</sup> ANNIVERSARY FRONT/REAR

- ENGRAVED ON REVERSE ONLY
- 1<sup>ST</sup> LINE 1ST INITIAL OR 1<sup>ST</sup> AND MIDDLE INITIAL AND LAST NAME
- 2<sup>ND</sup> LINE PACK 2 LETTER ABBREVIATION AND POUND #
- 3<sup>RD</sup> LINE MODD DOG TAG #

### MODD DOG TAGS - 75<sup>TH</sup> ANNIVERSARY FRONT/REAR

- ENGRAVED ON REVERSE ONLY
- 1<sup>ST</sup> LINE 1ST INITIAL OR 1<sup>ST</sup> AND MIDDLE INITIAL AND LAST NAME
- 2<sup>ND</sup> LINE PACK 2 LETTER ABBREVIATION AND POUND #
- 3<sup>RD</sup> LINE MODD DOG TAG #