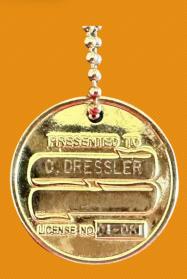

### MODD DOG TAGS - KENNEL STAFF FRONT/REAR

- FRONT
  - POUND # ENGRAVED ON FRONT
- **REVERSE** 
  - FIRST INITIAL, LAST NAME ON 1<sup>ST</sup> LINE
  - WHEN STAFF SERVICE IS COMPLETE, ENGRAVE WITH HIGHEST OFFICE HELD
  - MODD DOG TAG # ON 3<sup>RD</sup> LINE
- PAST KENNEL STAFF MAY RETAIN AND CONTINUE TO WEAR THEIR GOLD MODD DOG TAG