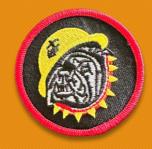

#### MODD MALE STYLE COVER PATCH

THE STANDARD SIZE MODD COVER PATCH FOR ALL MALE STYLE COVERS IS 2<sup>1</sup>/<sub>4</sub> INCHES IN DIAMETER.

#### MODD FEMALE STYLE COVER PATCH

THE STANDARD SIZE MODD COVER PATCH FOR ALL FEMALE STYLE COVERS IS 1<sup>3</sup>/<sub>4</sub> INCHES IN DIAMETER. FEMALE STYLE COVER PATCHES WILL NOT BE WORN ON MALE STYLE COVERS

THE STANDARD SIZE MODD COVER PATCH FOR ALL MALE STYLE COVERS IS 21/4 INCHES IN DIAMETER.

FEMALES MAY CHOOSE TO WEAR THE MALE STYLE COVER WITH THE MALE STYLE COVER PATCH.

THE STANDARD SIZE MODD COVER PATCH FOR ALL FEMALE STYLE COVERS IS 1<sup>3</sup>/<sub>4</sub> INCHES IN DIAMETER.