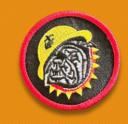

#### MODD MALE STYLE COVER PATCH

THE STANDARD SIZE MODD COVER PATCH FOR ALL MALE STYLE COVERS IS 2<sup>1</sup>/<sub>4</sub> INCHES IN DIAMETER.

#### MODD FEMALE STYLE COVER PATCH

THE STANDARD SIZE MODD COVER PATCH FOR ALL FEMALE STYLE COVERS IS 1<sup>3</sup>/<sub>4</sub> INCHES IN DIAMETER. FEMALE STYLE COVER PATCHES WILL NOT BE WORN ON MALE STYLE COVERS

THE STANDARD SIZE MODD COVER PATCH FOR ALL MALE STYLE COVERS IS 21/4 INCHES IN DIAMETER.

FEMALES MAY CHOOSE TO WEAR THE MALE STYLE COVER WITH THE MALE STYLE COVER PATCH.

THE STANDARD SIZE MODD COVER PATCH FOR ALL FEMALE STYLE COVERS IS 1<sup>3</sup>/<sub>4</sub> INCHES IN DIAMETER.