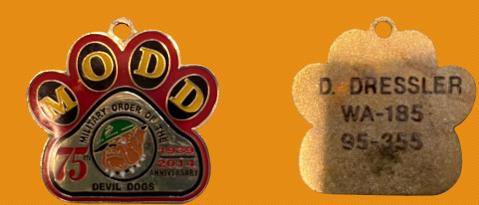

### MODD DOG TAGS - 75<sup>TH</sup> ANNIVERSARY FRONT/REAR

- ENGRAVED ON REVERSE ONLY
- 1<sup>ST</sup> LINE 1ST INITIAL OR 1<sup>ST</sup> AND MIDDLE INITIAL AND LAST NAME
- 2<sup>ND</sup> LINE PACK 2 LETTER ABBREVIATION AND POUND #
- 3<sup>RD</sup> LINE MODD DOG TAG #

### MODD DOG TAGS - ALL MEMBERS FRONT/REVERSE

- SILVER DISC -
  - FRONT
    - POUND # ENGRAVED ON FRONT
  - **REVERSE** 
    - FIRST INITIAL, LAST NAME ON 1<sup>ST</sup> LINE
    - PACK ON 2<sup>ND</sup> LINE
    - MODD DOG TAG # ON 3<sup>RD</sup> LINE
  - EXAMPLE:
    - J. SMITH
    - OHIO
    - 07-085