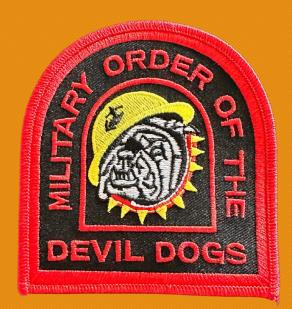

### **OPTIONAL ITEMS TO WEAR WITH MCL UNIFORM**

- MAY WEAR YOUR MODD COLLAR
- MAY WEAR AN MODD SHOULDER PATCH (PICTURED AT RIGHT) IN LIEU OF AMERICAN FLAG PATCH ON RIGHT SHOULDER OF THE WHITE UNDRESS UNIFORM SHIRT (SHORT AND LONG SLEEVE)
- PLACED 1½ INCHES BELOW THE SHOULDER SEAM AND CENTERED ON THE SLEEVE