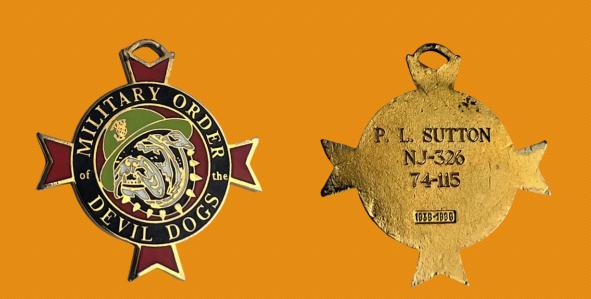

### MODD DOG TAGS - ALL MEMBERS FRONT/REVERSE

- SILVER DISC -
  - FRONT
    - POUND # ENGRAVED ON FRONT
  - **REVERSE** 
    - FIRST INITIAL, LAST NAME ON 1<sup>ST</sup> LINE
    - PACK ON 2<sup>ND</sup> LINE
    - MODD DOG TAG # ON 3<sup>RD</sup> LINE
  - EXAMPLE:
    - J. SMITH
    - OHIO
    - 07-085