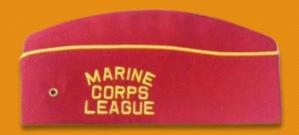

### MALE STYLE COVERS

#### **POUND LEVEL**

WORN BY ALL DOGS, INCLUDES MARINE EAGLE GLOBE AND ANCHOR ON LEFT SIDE AND MODD MALE STYLE COVER PATCH ON FRONT RIGHT SIDE

#### PACK LEVEL

WORN BY ALL CURRENT PACK OFFICERS AND PAST PACK LEADERS, INCLUDES MARINE EAGLE GLOBE AND ANCHOR ON LEFT SIDE AND MODD MALE STYLE COVER PATCH ON FRONT RIGHT SIDE

#### **KENNEL LEVEL**

WORN BY ALL CURRENT KENNEL OFFICERS AND PAST DIVISION VICE CHIEF DEVIL DOGS, INCLUDES MARINE EAGLE GLOBE AND ANCHOR ON LEFT SIDE AND MODD MALE STYLE COVER PATCH ON FRONT RIGHT SIDE