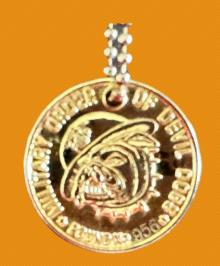

### MODD DOG TAGS - KENNEL STAFF FRONT/REAR

- FRONT
  - POUND # ENGRAVED ON FRONT
- **REVERSE** 
  - FIRST INITIAL, LAST NAME ON 1<sup>ST</sup> LINE
  - WHEN STAFF SERVICE IS COMPLETE, ENGRAVE WITH HIGHEST OFFICE HELD
  - MODD DOG TAG # ON 3<sup>RD</sup> LINE
- PAST KENNEL STAFF MAY RETAIN AND CONTINUE TO WEAR THEIR GOLD MODD DOG TAG