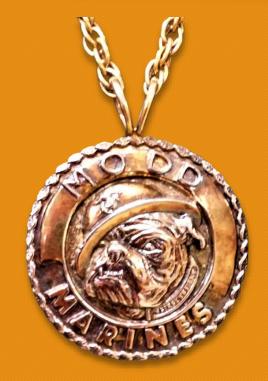

### MODD DOG TAGS - SILVER, GOLD, 50th & 75<sup>th</sup> ANNIVERSARY MEDALLIONS

## ONE MODD DOG TAG AND/OR ANNIVERSARY MEDALLIONS WILL BE WORN ON YOUR MODD DOG COLLAR

### MODD DOG TAGS - ALL MEMBERS FRONT/REVERSE

- SILVER DISC -
  - FRONT
    - POUND # ENGRAVED ON FRONT
  - **REVERSE** 
    - FIRST INITIAL, LAST NAME ON 1<sup>ST</sup> LINE
    - PACK ON 2<sup>ND</sup> LINE
    - MODD DOG TAG # ON 3<sup>RD</sup> LINE
  - EXAMPLE:
    - J. SMITH
    - OHIO
    - 07-085