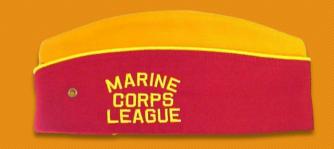

### FEMAL STYLE COVERS ARE OPTIONAL COVERS FOR WEAR BY FEMALE DOGS

#### **POUND LEVEL**

WORN BY ALL DOGS, INCLUDES MARINE EAGLE GLOBE AND ANCHOR ON LEFT SIDE AND MODD FEMALE STYLE COVER PATCH ON FRONT RIGHT SIDE

#### PACK LEVEL

WORN BY ALL CURRENT PACK OFFICERS AND PAST PACK LEADERS, INCLUDES MARINE EAGLE GLOBE AND ANCHOR ON LEFT SIDE AND MODD FEMALE STYLE COVER PATCH ON FRONT RIGHT SIDE

#### **KENNEL LEVEL**

WORN BY ALL CURRENT KENNEL OFFICERS AND PAST DIVISION VICE CHIEF DEVIL DOGS, INCLUDES MARINE EAGLE GLOBE AND ANCHOR ON LEFT SIDE AND MODD FEMALE STYLE COVER PATCH ON FRONT RIGHT SIDE