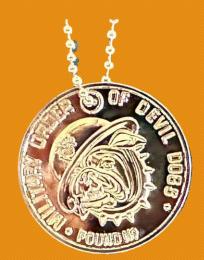

### MODD DOG TAGS - ALL MEMBERS FRONT/REVERSE

- SILVER DISC -
  - FRONT
    - POUND # ENGRAVED ON FRONT
  - **REVERSE** 
    - FIRST INITIAL, LAST NAME ON 1<sup>ST</sup> LINE
    - PACK ON 2<sup>ND</sup> LINE
    - MODD DOG TAG # ON 3<sup>RD</sup> LINE
  - EXAMPLE:
    - J. SMITH
    - OHIO
    - 07-085