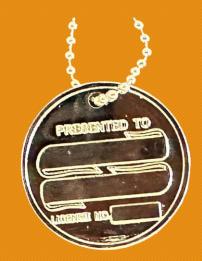

### MODD DOG TAGS - ALL MEMBERS FRONT/REVERSE

- SILVER DISC -
  - FRONT
    - POUND # ENGRAVED ON FRONT
  - **REVERSE** 
    - FIRST INITIAL, LAST NAME ON 1<sup>ST</sup> LINE
    - PACK ON 2<sup>ND</sup> LINE
    - MODD DOG TAG # ON 3<sup>RD</sup> LINE
  - EXAMPLE:
    - J. SMITH
    - OHIO
    - 07-085